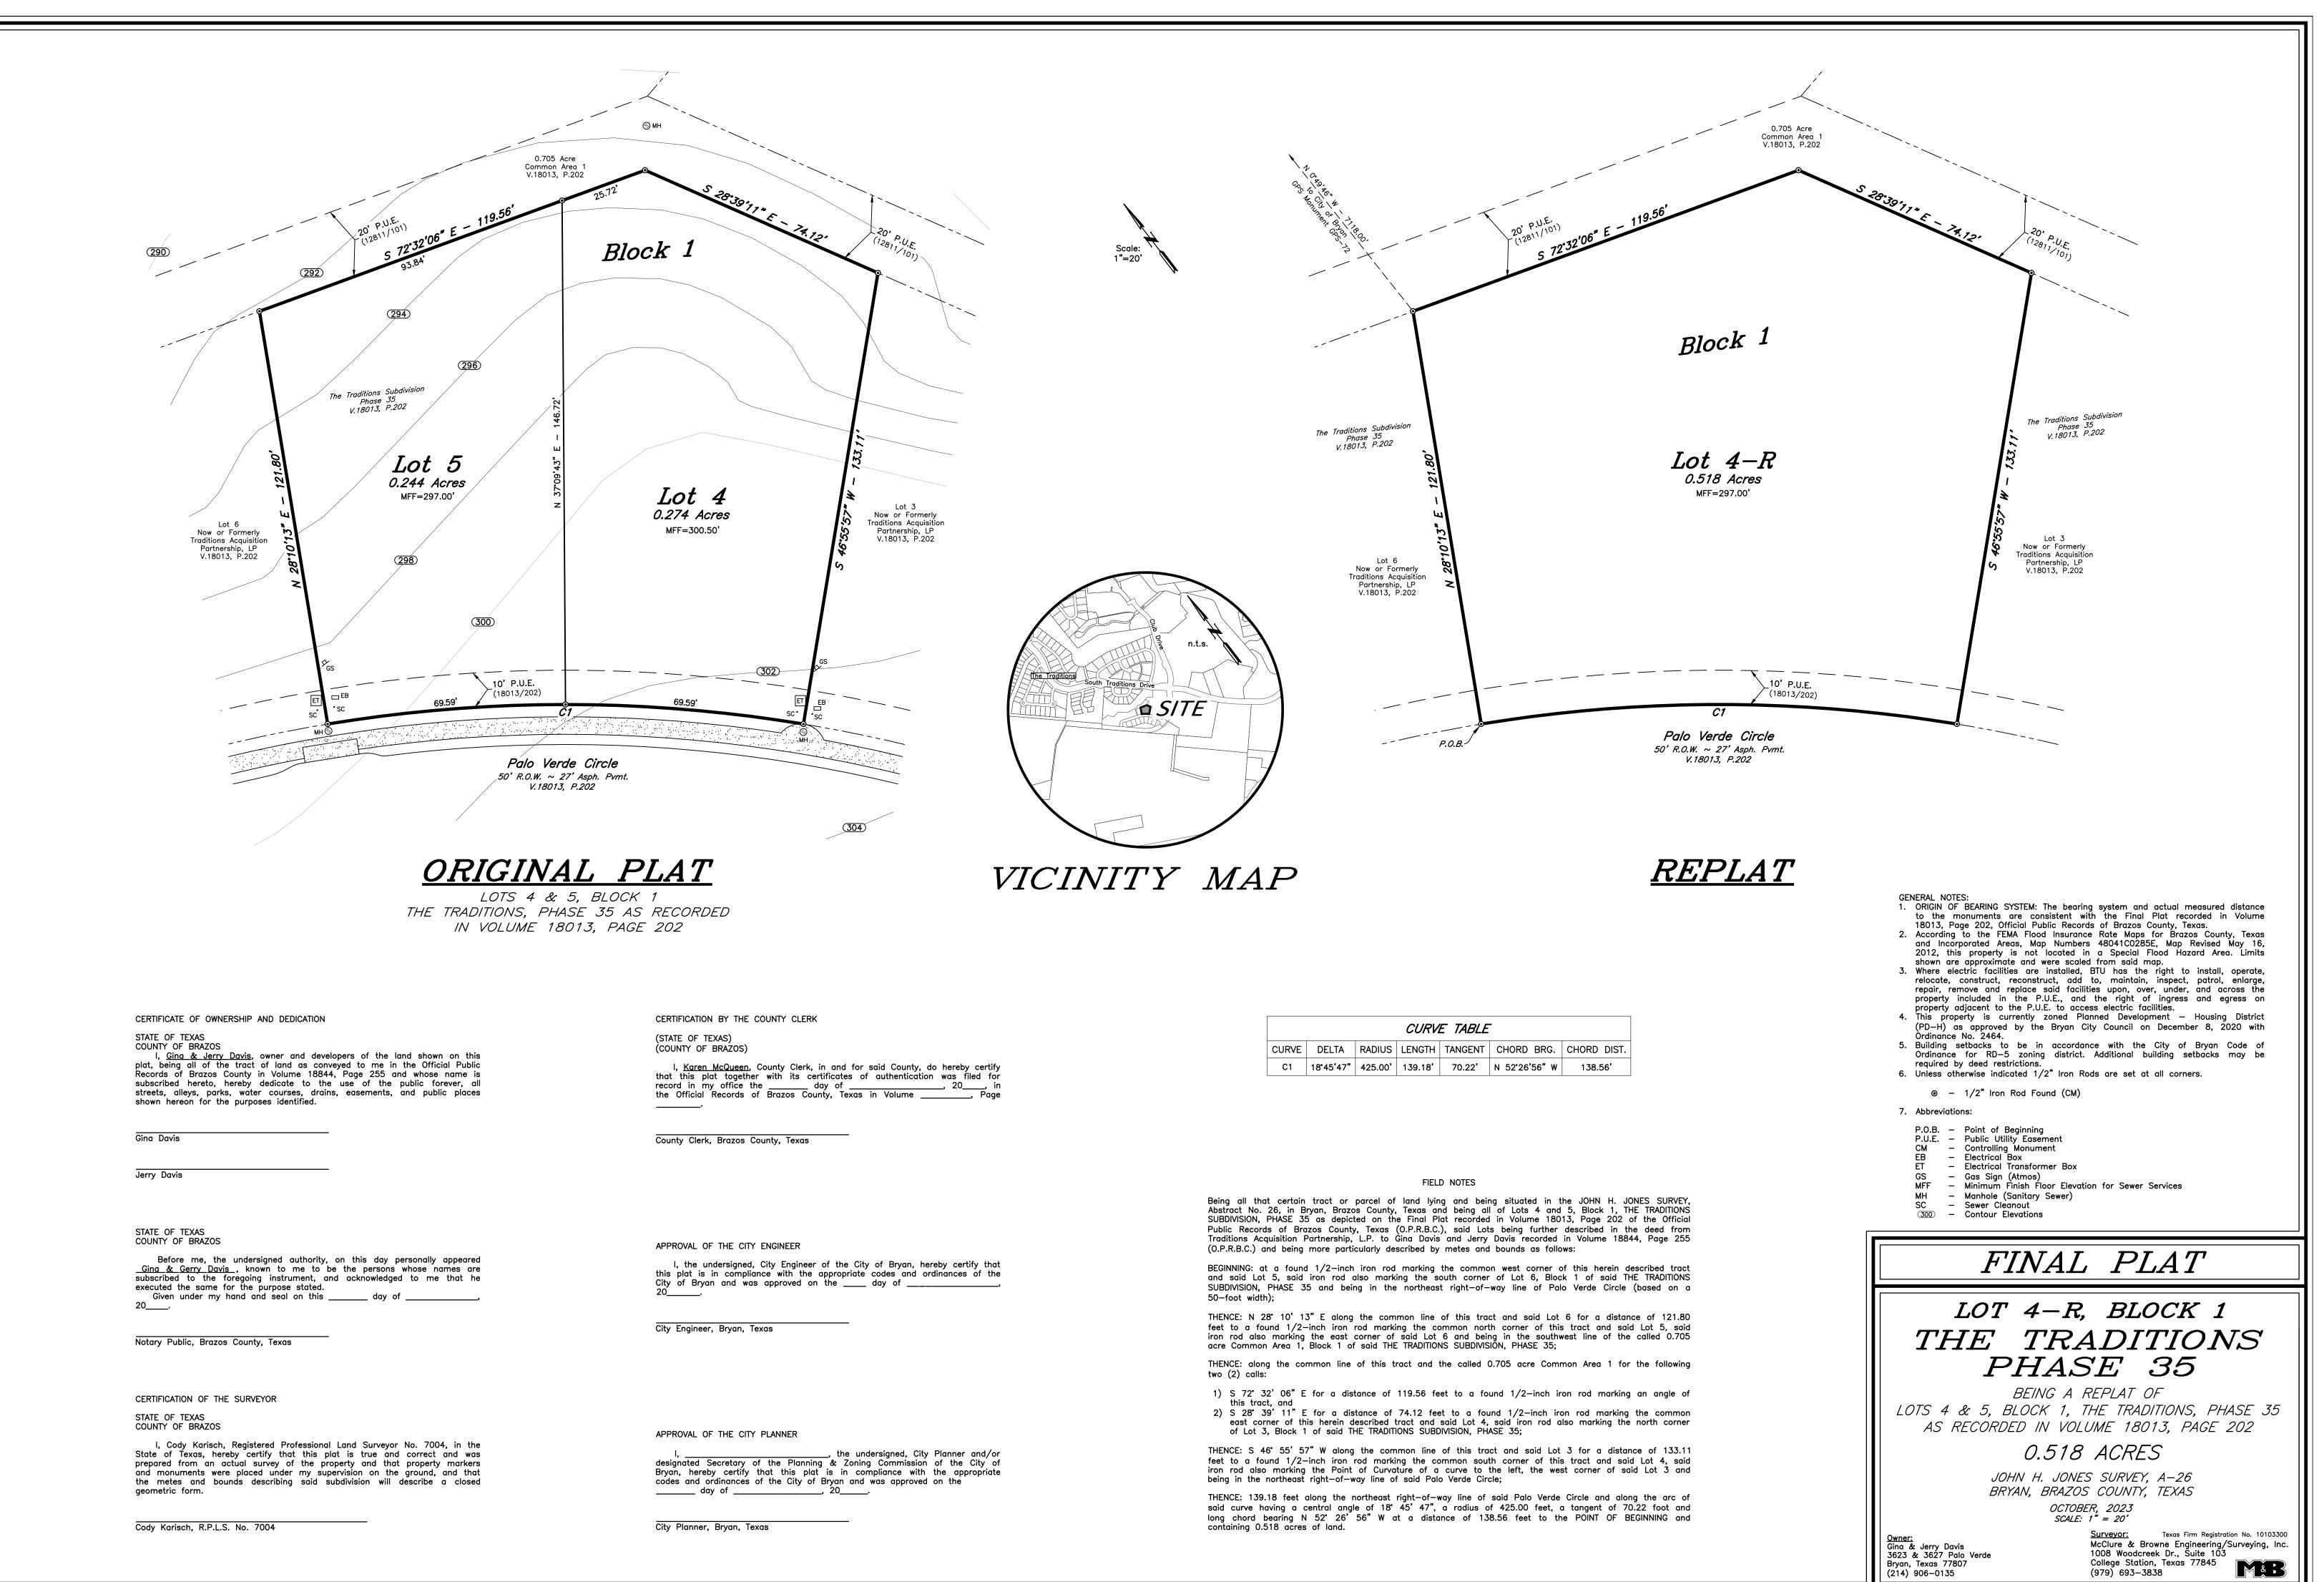

| UNTY CLERK                                                                                                     |       | CURVE TABLE |         |         |         |               |             |  |
|----------------------------------------------------------------------------------------------------------------|-------|-------------|---------|---------|---------|---------------|-------------|--|
|                                                                                                                | CURVE | DELTA       | RADIUS  | LENGTH  | TANGENT | CHORD BRG.    | CHORD DIST. |  |
| punty Clerk, in and for said County, do hereby certify                                                         | C1    | 18°45'47"   | 425.00' | 139.18' | 70.22'  | N 52°26'56" W | 138.56'     |  |
| with its certificates of authentication was filed for<br>day of, 20, in<br>Brazos County, Texas in Volume Page |       |             |         |         |         |               |             |  |